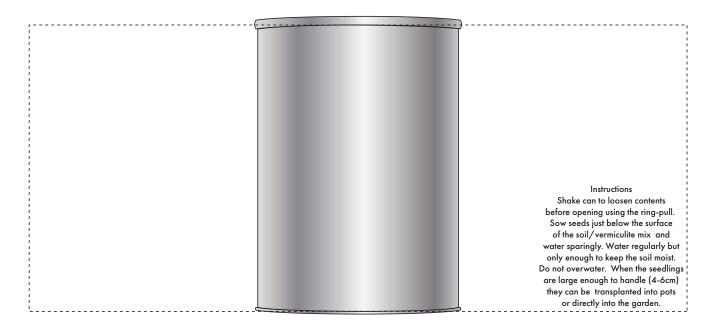

# ARTWORK SCALE 75%

Product Image for visualisation - colours may vary

The dashed line is to demonstrate print area and will not appear on your printed item